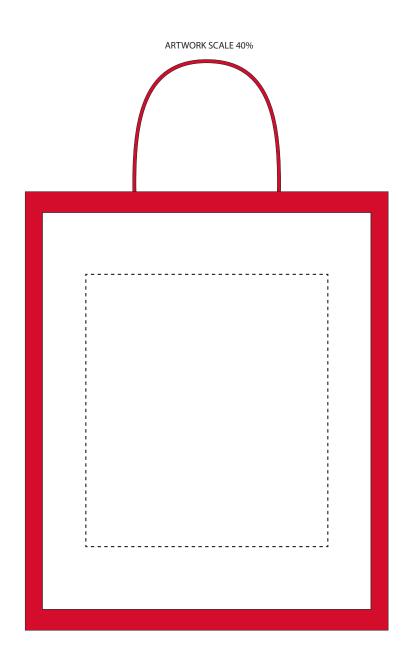

## The dashed line is to demonstrate print area and will not appear on your printed item