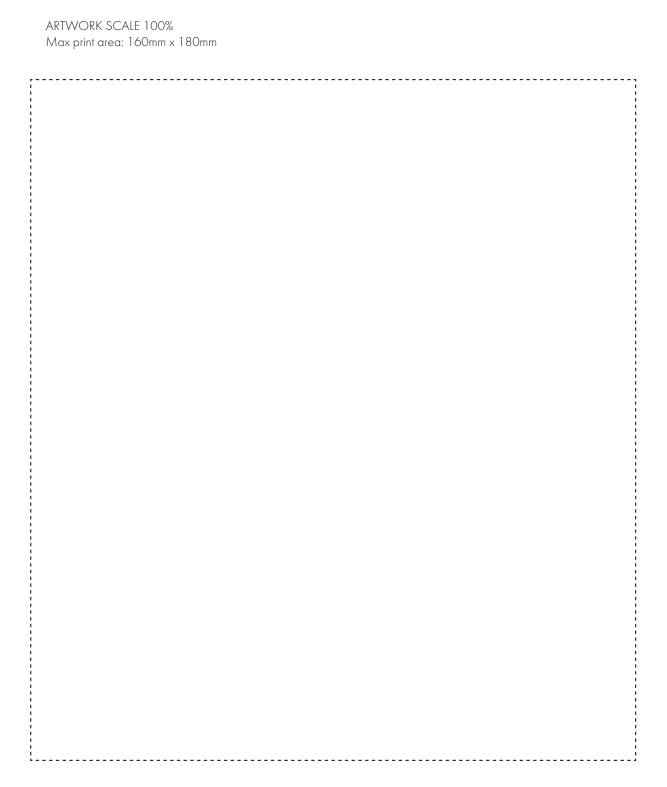

## The dashed line is to demonstrate print area and will not appear on your printed item